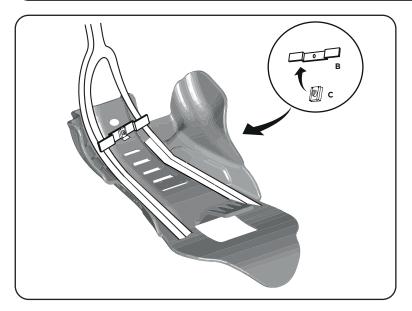

## **SOTTOMOTORE YAMAHA YZ 250**

COD. 500005603

**1.** Assemblare la clips sulla staffa e posizionarla come indicato.

Assemble the clip on the clamp and place it as indicated.

2. Avvitare il sottomotore al telaio. Screw the skid plate to the frame.