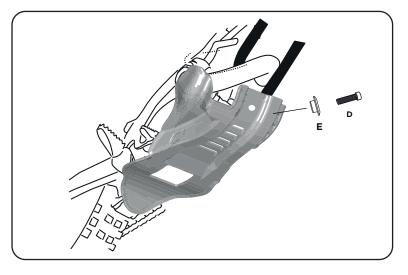

## **SOTTOMOTORE YAMAHA YZ 250**

COD. 500005603

**1.** Assemblare la clips sulla staffa e posizionarla come indicato.

Assemble the clip on the clamp and place it as indicated.

2. Avvitare il sottomotore al telaio. Screw the skid plate to the frame.